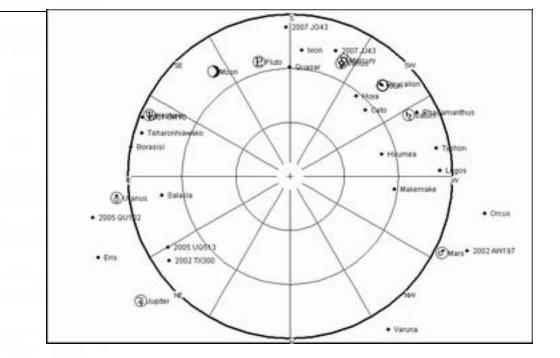

#### NEW YEAR 2012 – POSITIONS OF THE PLANETS

Sun in Sagittarius – with Pluto and Lilith past the stargate of hell

As if to announce the apex of the Eon of Cetus, the Moon looms just below Pegasus Point - in Pisces - as setting with Pelion in Cetus, Salacia in Pegasus and Uranus in Pisces > Cetus II

Mercury rules in mid Ophiuchus

Venus in mid Capricornus – below its trapped position in Aquarius

Mars still clings to the hind legs of the sphinx in Leo

Jupiter is in Pisces near Cetus III

Saturn is in Virgo near Spica Virginis

Uranus is in Pisces > Cetus II

The Aquarian Neptune cluster leans on T2 Capricorni

The Ascendant is Virgo - Pandora and Typhon with Haumea and Amun in Bootes

Immortal centauress 1994 TA in Orion, "Pylenor", rules the Chambers of the South and Stargate

Northern "Gatwick UFO 2012" Lyra

2007 JG<sub>43</sub> and Sekhmet are close to Nadir

First published by Klaudio Zic Publications, 2011 <u>http://www.lulu.com/spotlight/astrology</u> The Academic Zodiac is Copyright © 2011 by Klaudio Zic. All Rights Reserved. No part of this material may be reproduced or transmitted in any form or by any means, electronic or otherwise, for commercial purposes or otherwise, without the written permission of the Author. Dedicated referential publications are given in *italics*.