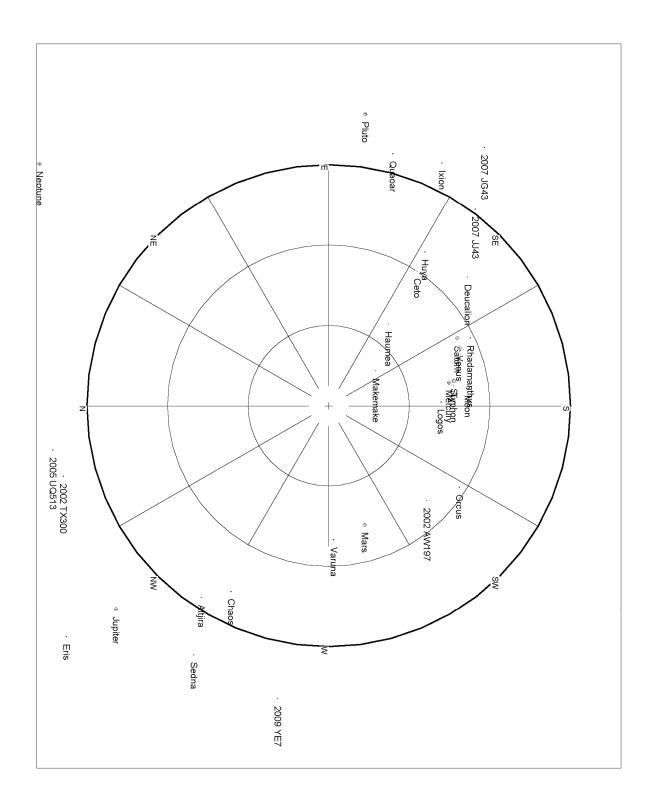

#### TAROT 1008

Safely wade through any asteroid field with our 1008 delineations for dwarf planets, centaurs and objects of interest.

#### EXPANDED TAROT

While the core initiation system is based on the 22 zodiacal stations plus 16 ascendants, the expanded one by far outreaches 1008 planetary delineations. All dwarf planets, centaurs, comets and classes of objects of interest like outer guardians, Apoheles or Nibiruoids are of course included. One may say that the whole of the local universe is included along with more than a hint towards omniverse at large.

#### **TAROT 1008**

Safely wade through any asteroid field with our 1008 delineations for dwarf planets, centaurs and objects of interest.