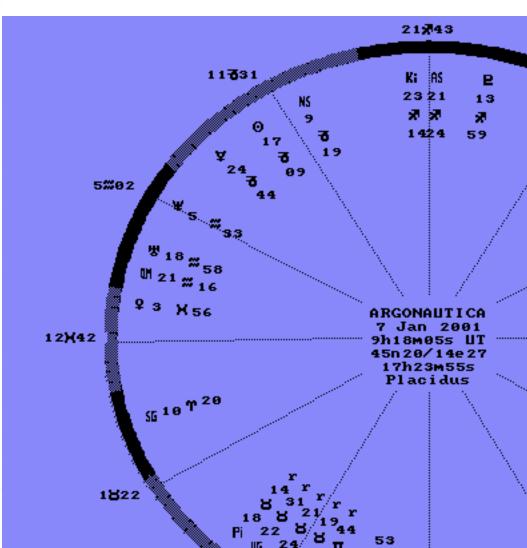

#### ALIXE

The classical example of Alixe has Pluto sitting on the USA ascendant in Serpens Cauda, Juno in zodiacal Scutum, Venus in Orion, Mercury in Sextans and Moon ascending in Cetus. Surely every parent would be proud of such a Wunderkind.