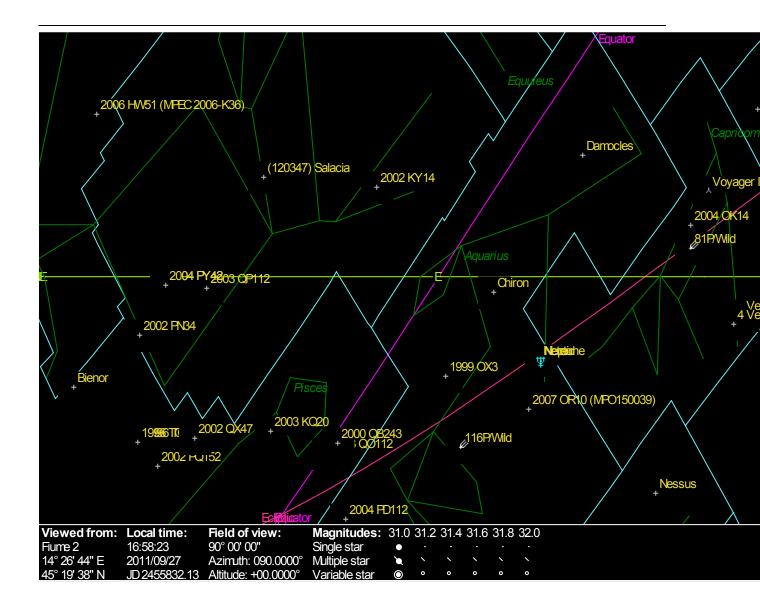

#### PRECISORO5COPO 2012

How precise is your horoscope? Do you have all the planets precisely in their right place? Here are a few hints for the incipient astrology fans. Start with the major planets as easily observable with naked eye. If you are reading this around New Year 2012, Jupiter should be in Pisces near Cetus III. Check these basic zodiacal positions for New Year 2012.

- 1) As every year for the present epoch the **Sun** is in **Sagittarius** for New Year<sup>1</sup>.
- 2) The **Moon** is setting in **Pisces** at Pegasus Point, above Pelion in Cetus II<sup>2</sup>.
- 3) Mercury rules sovereign in mid Ophiuchus.
- 4) Venus is below its Aquarian trapped bowl in mid Capricornus.
- 5) Mars clings to the hind legs of the sphinx near ascendental Leo.
- 6) Jupiter is in Pisces near Cetus III.
- 7) Saturn is in Virgo near Spica Virginis.
- 8) Uranus nears Cetus II from Pisces.
- 9) Neptune's cluster flanks T2 Capricorni<sup>3</sup>.

<sup>&</sup>lt;sup>1</sup> The Sun's *stargate of hell* cluster includes Lilith, 2002 MS<sub>4</sub>, Pluto, Ptah, Nephthys, Crantor and the XP asteroid.

<sup>&</sup>lt;sup>2</sup> Below pegasean Salacia and Eris in mid Cetus.

<sup>&</sup>lt;sup>3</sup> The most prominent planets of the cluster include Damocles overlooking the moat of the damned castle, ex "Obama planet" 2007 OR10, Nessus in Piscis Austrinus, Vesta and obsolete dead comet 95P/Chiron.

Detailed maps are available in the format of your choice.