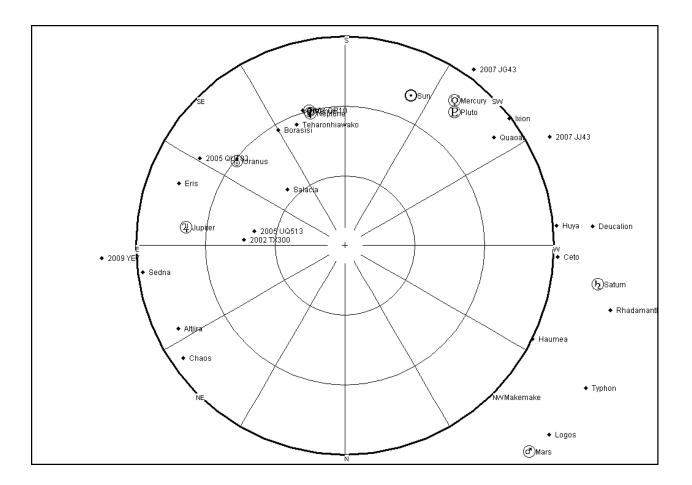

#### PRECISORO5COPO 2012

How precise is your horoscope? Do you have all the planets precisely in their right place? Here are a few hints for the incipient astrology fans. Start with the major planets as easily observable with naked eye. If you are reading this around New Year 2012, Jupiter should be in Pisces near Cetus III. Check these basic zodiacal positions for New Year 2012.

- 1) As every year for the present epoch the **Sun** is in **Sagittarius** for New Year<sup>1</sup>.
- 2) The **Moon** is setting in **Pisces** at Pegasus Point, above Pelion in Cetus II<sup>2</sup>.
- 3) Mercury rules sovereign in mid Ophiuchus.
- 4) Venus is below its Aquarian trapped bowl in mid Capricornus.
- 5) Mars clings to the hind legs of the sphinx near ascendental Leo.
- 6) Jupiter is in Pisces near Cetus III.
- 7) Saturn is in Virgo near Spica Virginis.
- 8) Uranus nears Cetus II from Pisces.
- 9) Neptune's cluster flanks T2 Capricorni<sup>3</sup>.

#### NEW YEAR 2012 – POSITIONS OF THE PLANETS

Sun in Sagittarius – with Pluto and Lilith past the stargate of hell

As if to announce the apex of the Eon of Cetus, the Moon looms just below Pegasus Point - in Pisces - as setting with Pelion in Cetus, Salacia in Pegasus and Uranus in Pisces > Cetus II

Mercury rules in mid Ophiuchus

Venus in mid Capricornus – below its trapped position in Aquarius

Mars still clings to the hind legs of the sphinx in Leo

Jupiter is in Pisces near Cetus III

Saturn is in Virgo near Spica Virginis

Uranus is in Pisces > Cetus II

The Aquarian Neptune cluster leans on T2 Capricorni

The Ascendant is Virgo - Pandora and Typhon with Haumea and Amun in Bootes

Immortal centauress 1994 TA in Orion, "Pylenor", rules the Chambers of the South and Stargate

Northern "Gatwick UFO 2012" Lyra

2007 JG<sub>43</sub> and Sekhmet are close to Nadir

First published by Klaudio Zic Publications, 2011 <u>http://www.lulu.com/spotlight/astrology</u> The Academic Zodiac is Copyright © 2011 by Klaudio Zic. All Rights Reserved. No part of this material may be reproduced or transmitted in any form or by any means, electronic or otherwise, for commercial purposes or otherwise, without the written permission of the Author. Dedicated referential publications are given in *italics*.