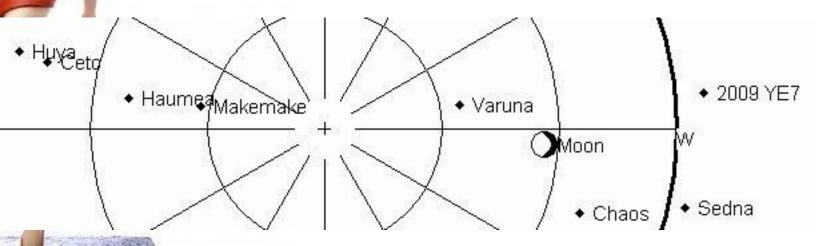

#### TAROT 1008

Safely wade through any asteroid field with our 1008 delineations for dwarf planets, centaurs and objects of interest.

#### EXPANDED TAROT

While the core initiation system is based on the 22 zodiacal stations plus 16 ascendants, the expanded one by far outreaches 1008 planetary delineations. All dwarf planets, centaurs, comets and classes of objects of interest like outer guardians, Apoheles or Nibiruoids are of course included. One may say that the whole of the local universe is included along with more than a hint towards omniverse at large.

#### **TAROT 1008**

Safely wade through any asteroid field with our 1008 delineations for dwarf planets, centaurs and objects of interest.