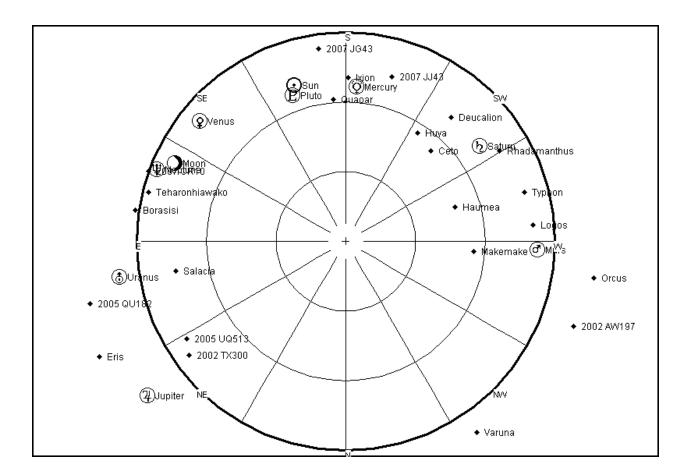

#### PRECISORO5COPO 2012

How precise is your horoscope? Do you have all the planets precisely in their right place? Here are a few hints for the incipient astrology fans. Start with the major planets as easily observable with naked eye. If you are reading this around New Year 2012, Jupiter should be in Pisces near Cetus III. Check these basic zodiacal positions for New Year 2012.

- 1) As every year for the present epoch the **Sun** is in **Sagittarius** for New Year<sup>1</sup>.
- 2) The **Moon** is setting in **Pisces** at Pegasus Point, above Pelion in Cetus II<sup>2</sup>.
- 3) Mercury rules sovereign in mid Ophiuchus.
- 4) Venus is below its Aquarian trapped bowl in mid Capricornus.
- 5) Mars clings to the hind legs of the sphinx near ascendental Leo.
- 6) Jupiter is in Pisces near Cetus III.
- 7) Saturn is in Virgo near Spica Virginis.
- 8) Uranus nears Cetus II from Pisces.
- 9) Neptune's cluster flanks T2 Capricorni<sup>3</sup>.

<sup>&</sup>lt;sup>1</sup> The Sun's *stargate of hell* cluster includes Lilith, 2002 MS<sub>4</sub>, Pluto, Ptah, Nephthys, Crantor and the XP asteroid.

<sup>&</sup>lt;sup>2</sup> Below pegasean Salacia and Eris in mid Cetus.

<sup>&</sup>lt;sup>3</sup> The most prominent planets of the cluster include Damocles overlooking the moat of the damned castle, ex "Obama planet" 2007 OR10, Nessus in Piscis Austrinus, Vesta and obsolete dead comet 95P/Chiron.