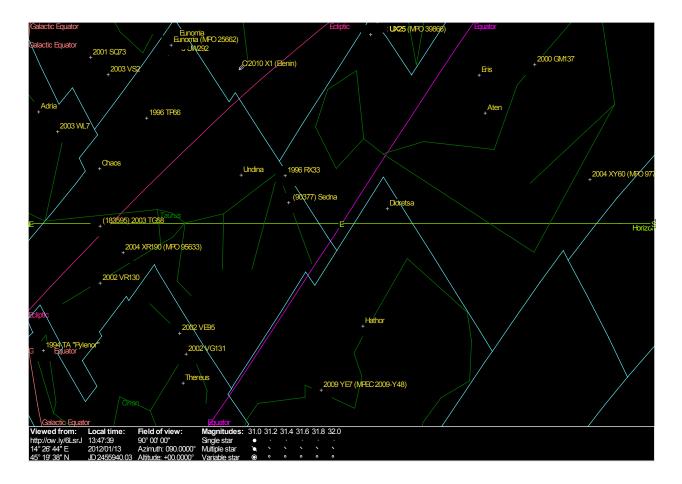

#### PRECISORO5COPO 2012

How precise is your horoscope? Do you have all the planets precisely in their right place? Here are a few hints for the incipient astrology fans. Start with the major planets as easily observable with naked eye. If you are reading this around New Year 2012, Jupiter should be in Pisces near Cetus III. Check these basic zodiacal positions for New Year 2012.

- 1) As every year for the present epoch the **Sun** is in **Sagittarius** for New Year<sup>1</sup>.
- 2) The **Moon** is setting in **Pisces** at Pegasus Point, above Pelion in Cetus II<sup>2</sup>.
- 3) Mercury rules sovereign in mid Ophiuchus.
- 4) Venus is below its Aquarian trapped bowl in mid Capricornus.
- 5) Mars clings to the hind legs of the sphinx near ascendental Leo.
- 6) Jupiter is in Pisces near Cetus III.
- 7) Saturn is in Virgo near Spica Virginis.
- 8) Uranus nears Cetus II from Pisces.
- 9) Neptune's cluster flanks T2 Capricorni<sup>3</sup>.

<sup>&</sup>lt;sup>1</sup> The Sun's *stargate of hell* cluster includes Lilith, 2002 MS<sub>4</sub>, Pluto, Ptah, Nephthys, Crantor and the XP asteroid.

<sup>&</sup>lt;sup>2</sup> Below pegasean Salacia and Eris in mid Cetus.

<sup>&</sup>lt;sup>3</sup> The most prominent planets of the cluster include Damocles overlooking the moat of the damned castle, ex "Obama planet" 2007 OR10, Nessus in Piscis Austrinus, Vesta and obsolete dead comet 95P/Chiron.