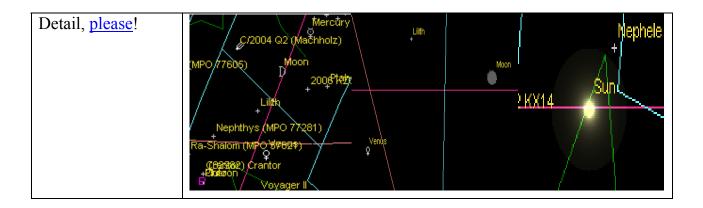

#### PRECISORO5COPO 2012

How precise is your horoscope? Do you have all the planets precisely in their right place? Here are a few hints for the incipient astrology fans. Start with the major planets as easily observable with naked eye. If you are reading this around New Year 2012, Jupiter should be in Pisces near Cetus III. Check these basic zodiacal positions for New Year 2012.

- 1) As every year for the present epoch the **Sun** is in **Sagittarius** for New Year<sup>1</sup>.
- 2) The **Moon** is setting in **Pisces** at Pegasus Point, above Pelion in Cetus II<sup>2</sup>.
- 3) Mercury rules sovereign in mid Ophiuchus.
- 4) Venus is below its Aquarian trapped bowl in mid Capricornus.
- 5) Mars clings to the hind legs of the sphinx near ascendental Leo.
- 6) Jupiter is in Pisces near Cetus III.
- 7) Saturn is in Virgo near Spica Virginis.
- 8) Uranus nears Cetus II from Pisces.
- 9) Neptune's cluster flanks T2 Capricorni<sup>3</sup>.

<sup>&</sup>lt;sup>1</sup> The Sun's *stargate of hell* cluster includes Lilith, 2002 MS<sub>4</sub>, Pluto, Ptah, Nephthys, Crantor and the XP asteroid.

<sup>&</sup>lt;sup>2</sup> Below pegasean Salacia and Eris in mid Cetus.

<sup>&</sup>lt;sup>3</sup> The most prominent planets of the cluster include Damocles overlooking the moat of the damned castle, ex "Obama planet" 2007 OR10, Nessus in Piscis Austrinus, Vesta and obsolete dead comet 95P/Chiron.