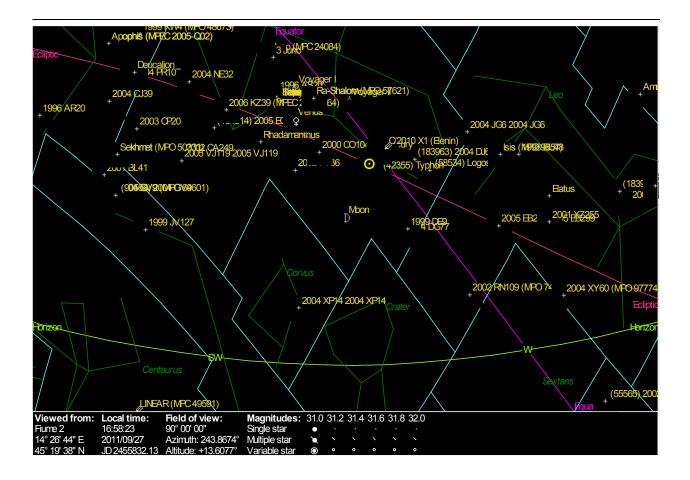

#### NEW YEAR 2012 – POSITIONS OF THE PLANETS

Sun in Sagittarius – with Pluto and Lilith past the stargate of hell

As if to announce the apex of the Eon of Cetus, the Moon looms just below Pegasus Point - in Pisces - as setting with Pelion in Cetus, Salacia in Pegasus and Uranus in Pisces > Cetus II

Mercury rules in mid Ophiuchus

Venus in mid Capricornus – below its trapped position in Aquarius

Mars still clings to the hind legs of the sphinx in Leo

Jupiter is in Pisces near Cetus III

Saturn is in Virgo near Spica Virginis

Uranus is in Pisces > Cetus II

The Aquarian Neptune cluster leans on T2 Capricorni

The Ascendant is Virgo - Pandora and Typhon with Haumea and Amun in Bootes

Immortal centauress 1994 TA in Orion, "Pylenor", rules the Chambers of the South and Stargate

Northern "Gatwick UFO 2012" Lyra

2007 JG<sub>43</sub> and Sekhmet are close to Nadir

First published by Klaudio Zic Publications, 2011 <u>http://www.lulu.com/spotlight/astrology</u> The Academic Zodiac is Copyright © 2011 by Klaudio Zic. All Rights Reserved. No part of this material may be reproduced or transmitted in any form or by any means, electronic or otherwise, for commercial purposes or otherwise, without the written permission of the Author. Dedicated referential publications are given in *italics*.