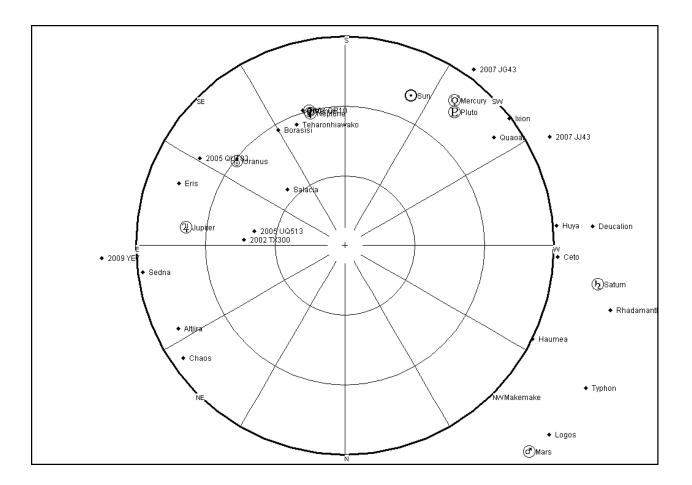

#### NEW YEAR 2012 – POSITIONS OF THE PLANETS

Sun in Sagittarius – with Pluto and Lilith past the stargate of hell

As if to announce the apex of the Eon of Cetus, the Moon looms just below Pegasus Point - in Pisces - as setting with Pelion in Cetus, Salacia in Pegasus and Uranus in Pisces > Cetus II

Mercury rules in mid Ophiuchus

Venus in mid Capricornus – below its trapped position in Aquarius

Mars still clings to the hind legs of the sphinx in Leo

Jupiter is in Pisces near Cetus III

Saturn is in Virgo near Spica Virginis

Uranus is in Pisces > Cetus II

The Aquarian Neptune cluster leans on T2 Capricorni

The Ascendant is Virgo - Pandora and Typhon with Haumea and Amun in Bootes

Immortal centauress 1994 TA in Orion, "Pylenor", rules the Chambers of the South and Stargate

Northern "Gatwick UFO 2012" Lyra

2007 JG<sub>43</sub> and Sekhmet are close to Nadir

First published by Klaudio Zic Publications, 2011 <u>http://www.lulu.com/spotlight/astrology</u> The Academic Zodiac is Copyright © 2011 by Klaudio Zic. All Rights Reserved. No part of this material may be reproduced or transmitted in any form or by any means, electronic or otherwise, for commercial purposes or otherwise, without the written permission of the Author. Dedicated referential publications are given in *italics*.