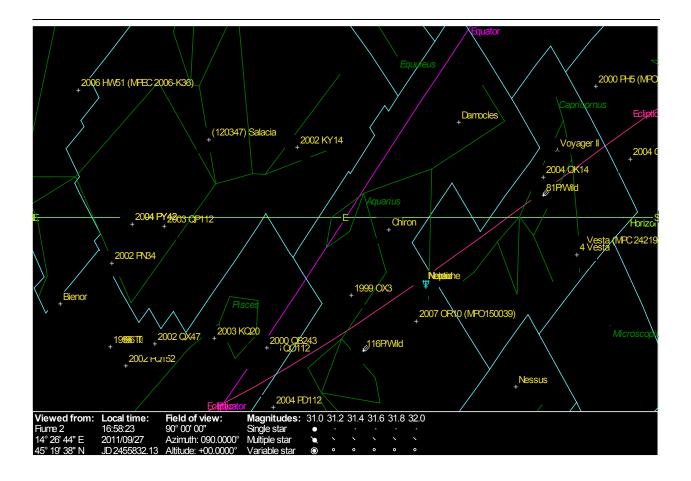

#### PRECISORO5COPO 2012

How precise is your horoscope? Do you have all the planets precisely in their right place? Here are a few hints for the incipient astrology fans. Start with the major planets as easily observable with naked eye. If you are reading this around New Year 2012, Jupiter should be in Pisces near Cetus III. Check these basic zodiacal positions for New Year 2012.

- 1) As every year for the present epoch the **Sun** is in **Sagittarius** for New Year<sup>1</sup>.
- 2) The **Moon** is setting in **Pisces** at Pegasus Point, above Pelion in Cetus II<sup>2</sup>.
- 3) Mercury rules sovereign in mid Ophiuchus.
- 4) Venus is below its Aquarian trapped bowl in mid Capricornus.
- 5) Mars clings to the hind legs of the sphinx near ascendental Leo.
- 6) Jupiter is in Pisces near Cetus III.
- 7) Saturn is in Virgo near Spica Virginis.
- 8) Uranus nears Cetus II from Pisces.
- 9) Neptune's cluster flanks T2 Capricorni<sup>3</sup>.

<sup>&</sup>lt;sup>1</sup> The Sun's *stargate of hell* cluster includes Lilith, 2002 MS<sub>4</sub>, Pluto, Ptah, Nephthys, Crantor and the XP asteroid.

<sup>&</sup>lt;sup>2</sup> Below pegasean Salacia and Eris in mid Cetus.

<sup>&</sup>lt;sup>3</sup> The most prominent planets of the cluster include Damocles overlooking the moat of the damned castle, ex "Obama planet" 2007 OR10, Nessus in Piscis Austrinus, Vesta and obsolete dead comet 95P/Chiron.