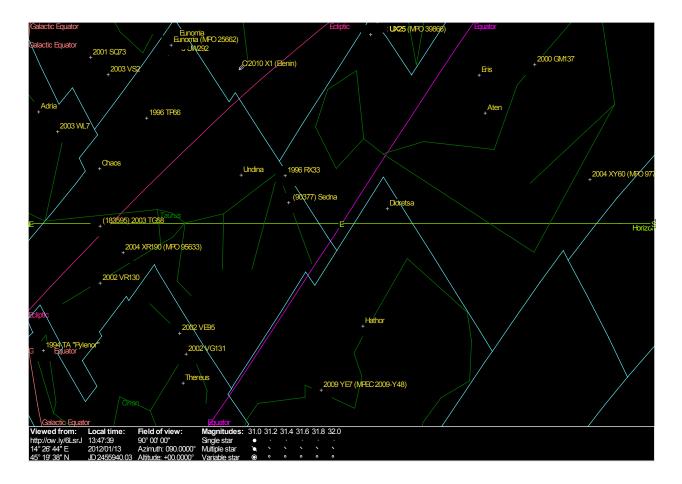

#### JOVIAL BACKSPLASH

Jupiter in Cetus in 2011 splashes back into Pisces for the 2011 > 2012 period. It is important to *rely* on the minute zodiacal direction of the main planet of our solar system, e.g. *Jupiter in Cetus I*.

Cetus is one of the 22 zodiacal constellations and also one of the 16 eastern ascendants for the current epoch. It is the sign of our times. Whales, narwhals and dolphins are our astral teachers besides representing holy totems of our epoch. Cetus marks the sign of Jonas. While most planets wade through Cetus in the year 2011, year 2012 marks the apex of the present eon of Cetus with Sun and Uranus congressing in Cetus for the spring equinox 2012. 6-6-2012 children are next! **||::**||

No year ahead can be bad when you change it with your own RTRRT instant magick tools. Know your own year 2012 in order to outfox fate in time. Scan your future - *change your future* <u>NOW</u>. Dive deeper in underlying your karmic flows while redirecting events towards an optimal issue at will. RTRRT can be practiced everywhere at any time – your invisible pocket instant magick that does not even require any pocket at all! **||::**|| Welcome to the year of the ||::|| dolphin, 2012. As through the years 2011 and 2012 most planets transit Cetus, <u>children</u> born at this time were nicknamed <u>"dolphin kids"</u>. These *special children* deserve <u>special horoscopes</u> that represent their own <u>true natal skies</u>. One can even have all natal planets *plus ascendant* in Cetus, thus exemplifying the sign of our times. ErisT<sup>1</sup> is "resident" in Cetus for this generation.

Dad, mom, <u>Uranus in Cetus</u> is upon us! What is the meaning of Sun plus Uranus in Cetus? In the year 2011, we had <u>Jupiter in Cetus</u> and many things happened... After the <u>Æon of</u> <u>Cetus</u> and <u>Age of Pegasus</u> we reenter the Age of Pisces (II). These <u>critical years</u> have been delineated one by one, month by month and day by day from <u>2012</u> to <u>2017</u> and <u>beyond</u>. Years <u>2014</u> and <u>2015</u> received special attention, besides <u>2018</u> and Apophis' <u>2025</u>. ||::||