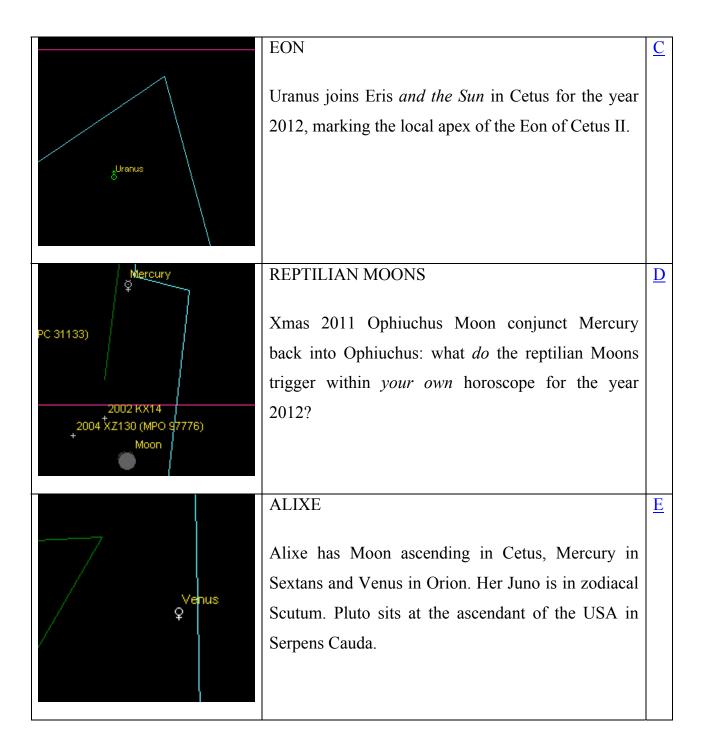

Cetus is one of the 22 zodiacal constellations and also one of the 16 eastern ascendants for the current epoch. It is the sign of our times. Whales, narwhals and dolphins are our astral teachers besides representing holy totems of our epoch. Cetus marks the sign of Jonas. While most planets wade through Cetus in the year 2011, year 2012 marks the apex of the present eon of Cetus with Sun and Uranus congressing in Cetus for the spring equinox 2012. 6-6-2012 children are next! **||::**||

#### ALIXE

Alixe has Moon ascending in Cetus, Mercury in Sextans and Venus in Orion. Her Juno hovers in zodiacal Scutum while her Pluto sits at the ascendant of the USA in Serpens Cauda.