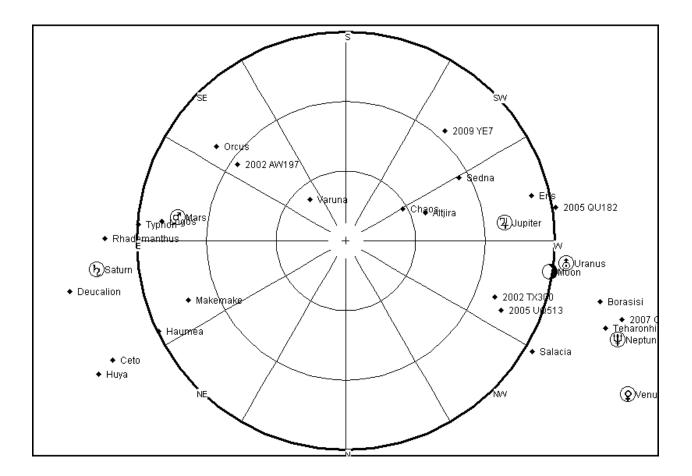

#### NEW YEAR 2012 – POSITIONS OF THE PLANETS

Sun in Sagittarius – with Pluto and Lilith past the stargate of hell

As if to announce the apex of the Eon of Cetus, the Moon looms just below Pegasus Point - in Pisces - as setting with Pelion in Cetus, Salacia in Pegasus and Uranus in Pisces > Cetus II

Mercury rules in mid Ophiuchus

Venus in mid Capricornus – below its trapped position in Aquarius

Mars still clings to the hind legs of the sphinx in Leo

Jupiter is in Pisces near Cetus III

Saturn is in Virgo near Spica Virginis

Uranus is in Pisces > Cetus II

The Aquarian Neptune cluster leans on T2 Capricorni

The Ascendant is Virgo - Pandora and Typhon with Haumea and Amun in Bootes

Immortal centauress 1994 TA in Orion, "Pylenor", rules the Chambers of the South and Stargate

Northern "Gatwick UFO 2012" Lyra

2007 JG<sub>43</sub> and Sekhmet are close to Nadir

First published by Klaudio Zic Publications, 2011 <u>http://www.lulu.com/spotlight/astrology</u> The Academic Zodiac is Copyright © 2011 by Klaudio Zic. All Rights Reserved. No part of this material may be reproduced or transmitted in any form or by any means, electronic or otherwise, for commercial purposes or otherwise, without the written permission of the Author. Dedicated referential publications are given in *italics*.