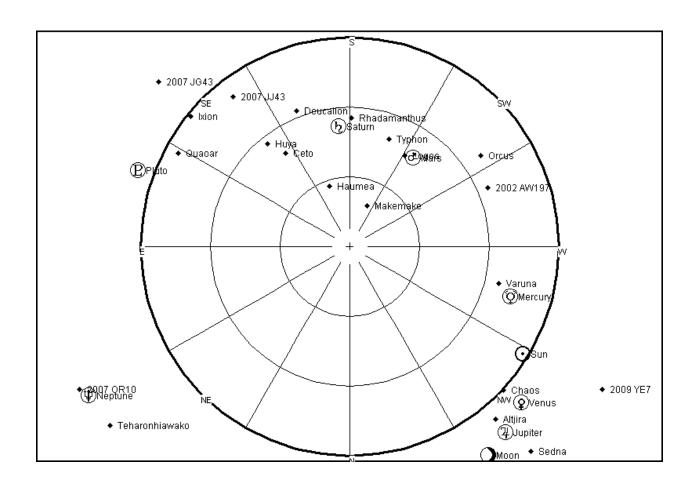

# ZODIACAL POSITIONS FOR THE PLANETS

Bonus: planetary zodiacal positions. The scan includes all planetary positions e.g. Alixe has Moon rising in Cetus

# **EXAMPLE HOROSCOPE - ALIXE**

Alixe was born with rising Moon ascending in Cetus  $_{\rm II}$ , Mercury in Sextans; Juno  $_{\rm low}$  in zodiacal Scutum and Pluto sitting on the ascendant of the USA in Serpens Cauda.