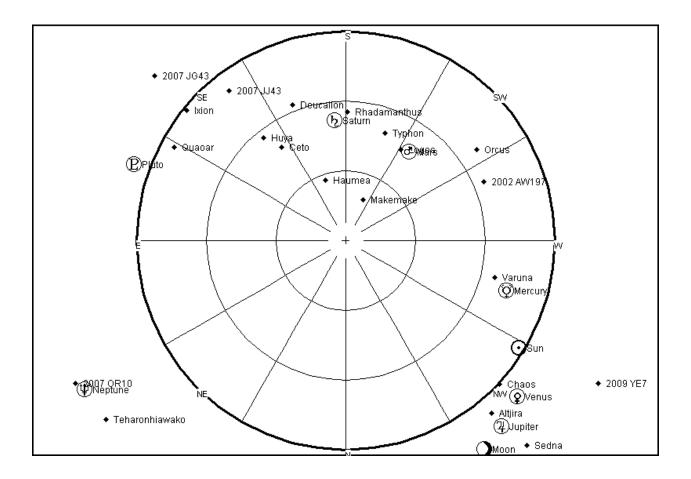

### WELCOME TO ACADEMIC ZODIAC 1972 - 2012

Thank you for updating your zodiacal hives. Your Academic Zodiac is installed and ready for use. The dwarf planets set is updated for the last findings along with due delineation. Your centaurean swarm is hived. Please always use the latest (16) ascendant set & zodiacal upgrade (22). Enjoy your 22 zodiacal stations & 16 eastern - guardian angels – ascendants! If it comes to your attention that anyone near your own hive may be using an adequate or outdated zodiac and ascendant set, please do inform and help update that hive. Zodiacal hazard is no longer 1 or 2 or 3 signs - as you were probably informed in the past - but is steadily approaching 7 signs of zodiacal offset. Precession rolls the ascendant set back and forth as you go. Your wintertime horoscopes may already be affected by more than 5 signs of zodiacal offset. General surgical warning! "For entertainment only" horoscopes can severely damage your health. People have been known to severe wrong organs on behalf of "entertaining" counsel. Please take head of six signs of zodiacal offset before attempting at astrological health analysis. Check whether your ephemeris set is signed by NASA. Please note that "for entertainment only" means you were left alone, helpless and without your own natal Sun sign! Always know your Sun sign before engaging in any astrologically guided enterprise!

### ZODIACAL BRIEF

The zodiac features 22 constellations. There are 16 eastern ascendants for the current epoch.

### ASCENDANT SET FOR THE CURRENT EPOCH.7

The ascendant set determines racial initiation for the current epoch. The present epoch is tuned to 16 eastern ascendants. The ascendant set rises **at east**. No one you know has an Aries ascendant.

- 1) If an ascendant set can not be observed, it does not exist.
- 2) The present ascendant set marks 16 constellations.
- 3) These 16 constellations are also known as guardian angels<sup>8</sup>.
- 4) The ascendants of course rise at east.
- 5) In Egypt, we observed e.g. a double set of ascendants comparing to the modern one.<sup>9</sup>.
- 6) At the present epoch, meaning also today; Pegasus, Aries, Auriga, Gemini, Cancer, Libra, Scorpius, Scutum, Sagittarius and Capricornus are **not** rising at east. No one you know has an Aries ascendant. Nobody you know has a "Scorpio" or "Capricorn" ascendant. Taurus is rising at east for five minutes – your "golden calf of chance".
- 7) Laxmi Ananta is Venus in Hydra.<sup>10</sup>.

### ZODIACAL BRIEF BIS

The zodiac features 22 constellations. There are 16 eastern ascendants for the current epoch. Academic Zodiac – Entertaining **all** planets.<sup>11</sup> within your *real sky* natal zodiac since 1972.